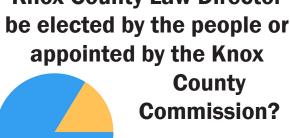

## **FOCUS** Weekly Poll

In your opinion, should the **Knox County Law Director** appointed by the Knox

Elected (83.73%) 391 Appointed(16.27%) 76

6.90%

9.09%

16 28%

19.15%

83.73% (391) 16.27% (76) 467