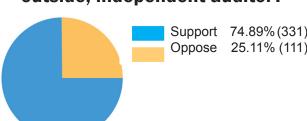

## **FOCUS** Weekly Poll

Would you support an in-depth financial audit of the Knox County School System by an accredited, outside, independent auditor?

| 30-49 | 73.68% | 26.32% | 57  |
|-------|--------|--------|-----|
| 50-65 | 77.08% | 22.92% | 144 |
| 65+   | 73.84% | 26.16% | 237 |

74.89%(331)25.11%(111)442

23.08%

16.13%

15.69%

23.26% 74.89%(331)25.11%(111)442

Elected

75 00%