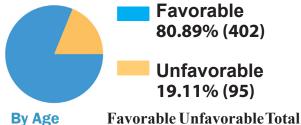

## **FOCUS** Weekly Poll

**Knox County Mayor Tim Burchett** is almost half way through his first term.

How would you rate his performance as mayor so far?

|       |            | L             |        |
|-------|------------|---------------|--------|
| 30-49 | 75.93%     | 24.07%        | 54     |
| 50-65 | 81.01%     | 18.99%        | 179    |
| 65+   | 81.54%     | 18.46%        | 260    |
| Total | 80.89% (40 | 02) 19.11% (9 | 5) 497 |
|       |            |               |        |