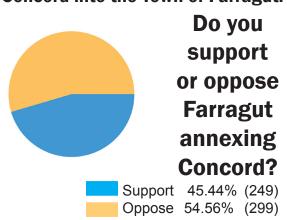

## FOCUS Weekly Poll

The Town of Farragut is considering the annexation of the Village of Concord into the Town of Farragut.

| By Age | Support   | Oppose      | Total  |
|--------|-----------|-------------|--------|
| 30-49  | 53.03%    | 46.97%      | 66     |
| 50-65  | 42.54%    | 57.46%      | 228    |
| 65+    | 46.06%    | 53.94%      | 254    |
| Total  | 45.44%(24 | 9)54.56%(29 | 99)548 |