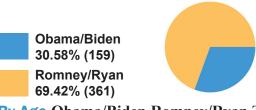

## FOCUS Weekly Poll

If the election for President of the United States were held today, for whom would you vote, Barack Obama and Joe Biden or Mitt Romney and Paul Ryan?

| By Age | Obama/Biden | Romney/Ryan   | Total |
|--------|-------------|---------------|-------|
| 18-29  | 40.00%      | 60.00%        | 5     |
| 30-49  | 24.05%      | 75.95%        | 79    |
| 50-65  | 31.16%      | 68.84%        | 138   |
| 65+    | 31.88%      | 68.12%        | 298   |
| Total  | 30.58%(     | 159)69 42%(36 | 1)520 |