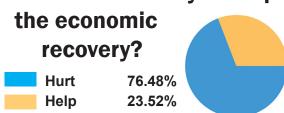

| 50-65   | 78.06%                    | 21.94% | 155 |
|---------|---------------------------|--------|-----|
| 65+     | 75.21%                    | 24.79% | 242 |
| Total   | 76.48%(348)23.52%(107)455 |        |     |
| By Comm | ission District           |        |     |
| 1       | 45.83%                    | 54.17% | 24  |
| 2       | 80.36%                    | 19.64% | 56  |
| 3       | 76.92%                    | 23.08% | 52  |
| 4       | 64.29%                    | 35.71% | 70  |
| 5       | 81.40%                    | 18.60% | 43  |
| 6       | 76.09%                    | 23.91% | 46  |
| 7       | 86.89%                    | 13.11% | 61  |
| 8       | 82.46%                    | 17.54% | 57  |
| 9       | 80.43%                    | 19.57% | 46  |
|         |                           |        |     |

76.48%(348)23.52%(107)455

Survey conducted December 21, 2012