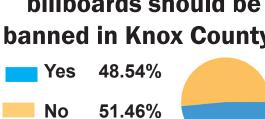

## Do you believe electronic, digital billboards should be banned in Knox County?

| by Age | Support   | Oppose      | Total  |
|--------|-----------|-------------|--------|
| 18-29  | 50.00%    | 50.00%      | 2      |
| 30-49  | 45.76%    | 54.24%      | 59     |
| 50-65  | 44.72%    | 55.28%      | 161    |
| 65+    | 51.55%    | 48.45%      | 258    |
| Total  | 48.54%(23 | 3)51.46%(24 | -7)480 |
|        |           |             |        |