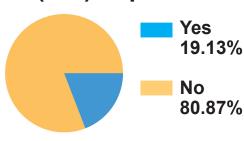

## **FOCUS** Weekly Poll

In your opinion, should the **Tennessee Valley Authority** (TVA) be privatized?

**Public** 

| , 0   |          |                |       |
|-------|----------|----------------|-------|
| 18-29 | [None]   | 100.00%        | 1     |
| 30-49 | 20.00%   | 80.00%         | 40    |
| 50-65 | 21.32%   | 78.68%         | 136   |
| 65+   | 17.80%   | 82.20%         | 236   |
| Tota  | 19.13%(7 | 9) 80.87% (33- | 4)413 |
|       |          |                |       |

Private

**Total** 

| By District |          |              |       |
|-------------|----------|--------------|-------|
| 1           | 25.00%   | 75.00%       | 32    |
| 2           | 9.62%    | 90.38%       | 52    |
| 3           | 11.11%   | 88.89%       | 45    |
| 4           | 23.73%   | 76.27%       | 59    |
| 5           | 16.00%   | 84.00%       | 50    |
| 6           | 27.91%   | 72.09%       | 43    |
| 7           | 17.95%   | 82.05%       | 39    |
| 8           | 23.53%   | 76.47%       | 51    |
| 9           | 19.05%   | 80.95%       | 42    |
| Total       | 19.13%(7 | 9)80.87%(334 | 4)413 |
| By Gender   |          |              |       |

By Age

| By Gender |            |               |       |
|-----------|------------|---------------|-------|
| Unknown   | 31.25%     | 68.75%        | 16    |
| Femal     | 16.67%     | 83.33%        | 204   |
| Male      | 20.73%     | 79.27%        | 193   |
| Total     | 19 13% (79 | 9) 80 87% (33 | 4)413 |