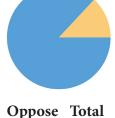

#### **Oppose 13.05%** By Age

Support

| 18-29 | 100.00%    | [None]       | 3     |
|-------|------------|--------------|-------|
| 30-49 | 85.37%     | 14.63%       | 41    |
| 50-65 | 84.17%     | 15.83%       | 120   |
| 65+   | 88.58%     | 11.42%       | 219   |
| Total | 86.95% (33 | 3) 13.05% (5 | 0)383 |
|       |            |              |       |