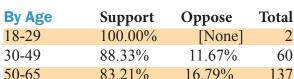

## **FOCUS** Weekly Poll

Do you support or oppose "In God We Trust" signs being placed on public

buildings? **Support** 87.17%

16.79% 137 65+ 89 19% 10.81% 222 Total 87.17% (367) 12.83% (54) 421

|             |        | ,      | ,  |
|-------------|--------|--------|----|
| By District |        |        |    |
| 1           | 83.87% | 16.13% | 31 |
| 2           | 86 79% | 13 21% | 53 |