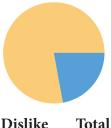

## **FOCUS** Weekly Poll

In your opinion, do you like or dislike what are commonly referred to as "reality shows" on television?

**22.11%** 

By Age

**Dislike 77.89%** 

Like

| 18-29 | [None]    | 100.00%        | 3      |
|-------|-----------|----------------|--------|
| 30-49 | 37.50%    | 62.50%         | 40     |
| 50-65 | 23.35%    | 76.65%         | 167    |
| 65+   | 18.09%    | 81.91%         | 188    |
| Total | 22.11% (8 | 8) 77.89% (310 | 0) 398 |

**Bv District** 

| 1 | 34.62% | 65.38% | 26 |
|---|--------|--------|----|
| 2 | 24.00% | 76.00% | 50 |
| 3 | 26.19% | 73.81% | 42 |
| 4 | 24.44% | 75.56% | 45 |
| 5 | 12.50% | 87.50% | 48 |
| 6 | 18.00% | 82.00% | 50 |
| 7 | 29.41% | 70.59% | 51 |
| 8 | 26.09% | 73.91% | 46 |
| 9 | 7.50%  | 92.50% | 40 |

Total

| By Gender |           |               |       |
|-----------|-----------|---------------|-------|
| Unknown   | 26.67%    | 73.33%        | 15    |
| Female    | 19.90%    | 80.10%        | 206   |
| Male      | 24.29%    | 75.71%        | 177   |
| Total     | 22.11%(88 | 8) 77.89% (31 | 0)398 |

22.11%(88)77.89%(310)398

Survey conducted January 2, 2014.