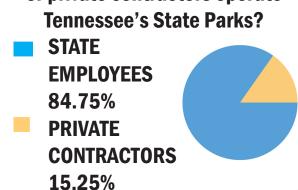

## **FOCUS** Weekly Poll

**Should state government personnel** or private contractors operate **Tennessee's State Parks?** 

By Age State Employees Private Contractors Total 18-29 100.00% [None] 2 24

12.50% 30-49 87.50% 84.91% 15.09% 50-65 106

65 +16.00% 84 00% 150

Total 84.75% (239) 15.25% (43) 282

| By District |        |        |    |
|-------------|--------|--------|----|
| 1           | 82.35% | 17.65% | 17 |

97.06% 2.94% 34

3 90.63% 9.38% 32 76.32% 23.68% 38 4

5 83.87% 16.13% 31 89.29% 6 10.71% 28

27.59% 29 7 72.41% 11.43% 8 88.57% 35

9 81.58% 18 42% 38 84.75% (239) 15.25% (43) 282 Total

## By Condor

| by delider |        |        |     |
|------------|--------|--------|-----|
| Unknown    | 50.00% | 50.00% | 8   |
| Female     | 86.99% | 13.01% | 146 |
| Male       | 84.38% | 15.63% | 128 |

84.75% (239) 15.25% (43) 282 Total

Survey conducted March 6, 2014.