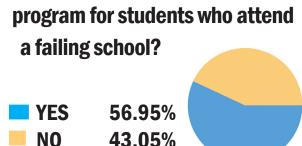

## **FOCUS** Weekly Poll

Do you support Governor Haslam's proposal to create a school voucher program for students who attend

| By Age | Support   | Oppose        | Total   |
|--------|-----------|---------------|---------|
| 30-49  | 55.56%    | 44.44%        | 27      |
| 50-65  | 56.94%    | 43.06%        | 72      |
| 65+    | 57.26%    | 42.74%        | 124     |
| Total  | 56.95%(12 | 27) 43.05% (9 | 96) 223 |
|        |           |               |         |